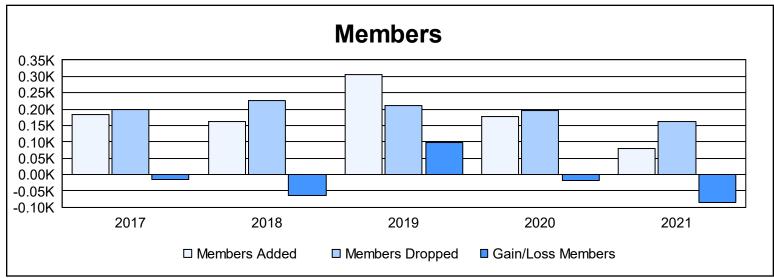

District 111BS As of June 2021 Cumulative

| Year      | New<br>Clubs | Dropped<br>Clubs | Gain/<br>Loss<br>Clubs | New<br>Members | Charter<br>Members | Reinstate<br>Members | Transfer<br>Members | Total<br>Member<br>Added | Total<br>Members<br>Dropped | Gain/<br>Loss<br>Members |
|-----------|--------------|------------------|------------------------|----------------|--------------------|----------------------|---------------------|--------------------------|-----------------------------|--------------------------|
| 2016-2017 | 0            | 0                | 0                      | 164            | 0                  | 3                    | 16                  | 183                      | 198                         | -15                      |
| 2017-2018 | 1            | 2                | -1                     | 118            | 21                 | 1                    | 22                  | 162                      | 227                         | -65                      |
| 2018-2019 | 2            | 2                | 0                      | 144            | 102                | 3                    | 58                  | 307                      | 210                         | 97                       |
| 2019-2020 | 0            | 0                | 0                      | 162            | 5                  | 2                    | 9                   | 178                      | 195                         | -17                      |
| 2020-2021 | 0            | 0                | 0                      | 64             | 0                  | 3                    | 12                  | 79                       | 163                         | -84                      |
| Average   | 1            | 1                | 0                      | 130            | 26                 | 2                    | 23                  | 182                      | 199                         | -17                      |