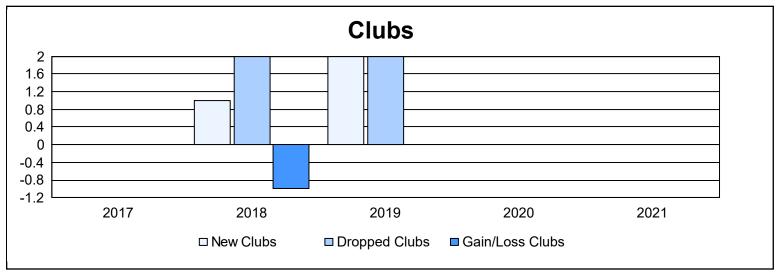

District 111BS As of June 2021 Cumulative

| Year      | New<br>Clubs | Dropped<br>Clubs | Gain/<br>Loss<br>Clubs | New<br>Members | Charter<br>Members | Reinstate<br>Members | Transfer<br>Members | Total<br>Member<br>Added | Total<br>Members<br>Dropped | Gain/<br>Loss<br>Members |
|-----------|--------------|------------------|------------------------|----------------|--------------------|----------------------|---------------------|--------------------------|-----------------------------|--------------------------|
| 2016-2017 | 0            | 0                | 0                      | 164            | 0                  | 3                    | 16                  | 183                      | 198                         | -15                      |
| 2017-2018 | 1            | 2                | -1                     | 118            | 21                 | 1                    | 22                  | 162                      | 227                         | -65                      |
| 2018-2019 | 2            | 2                | 0                      | 144            | 102                | 3                    | 58                  | 307                      | 210                         | 97                       |
| 2019-2020 | 0            | 0                | 0                      | 162            | 5                  | 2                    | 9                   | 178                      | 195                         | -17                      |
| 2020-2021 | 0            | 0                | 0                      | 64             | 0                  | 3                    | 12                  | 79                       | 163                         | -84                      |
| Average   | 1            | 1                | 0                      | 130            | 26                 | 2                    | 23                  | 182                      | 199                         | -17                      |